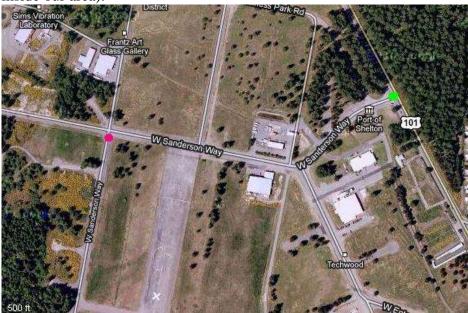

## \*it looks like this:

Site layout and our gate location (the entrance above is the green rectangle, the red dot is just inside our area):